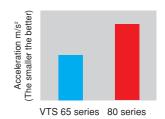

## **Exceptional stability**

Comprehensive field testing revealed that a smaller damping motion assures maximum static and dynamic stability.

Field evaluation (Stability)

Low aspect 65 series

- Same diameter as 80 series.
- Wider width than 80 series.