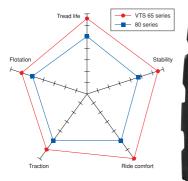

## **Exceptional stability**

Comprehensive field testing revealed that a smaller damping motion assures maximum static and dynamic stability.

Field evaluation (Stability)

Low aspect 65 series

- Same diameter as 80 series.
- Wider width than 80 series.