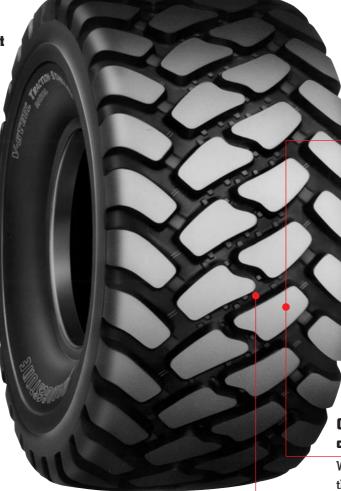

#### Groove stone ejector

pushes out stones trapped in the grooves, preventing them from drilling into the tyre.

| Tyre Size | Туре | Equivalent<br>80 series | Recommended<br>Rim/FL height | Approximate Inflated Dimensions |      |      |     |      |     |      |     |      |
|-----------|------|-------------------------|------------------------------|---------------------------------|------|------|-----|------|-----|------|-----|------|
|           |      |                         |                              | OD                              |      | ow   |     | SLR  |     | SLW  |     | OTD  |
|           |      |                         |                              | inch                            | mm   | inch | mm  | inch | mm  | inch | mm  | mm   |
| 650/65R25 | T/L  | 205R25                  | 19.50/2.5                    | 59.1                            | 1502 | 25.3 | 642 | 26.0 | 660 | 28.0 | 710 | 37.0 |
| 775/65R29 | T/L  | 265R25                  | 25.00/3.5<br>(24.00/3.5)     | 68.5                            | 1740 | 30.3 | 770 | 30.0 | 762 | 33.2 | 843 | 43.0 |
| 875/65R29 | T/L  | 295R25                  | 27.00/3.5<br>(28.00/3.5)     | 73.4                            | 1865 | 33.5 | 850 | 31.7 | 804 | 38.7 | 982 | 47.5 |