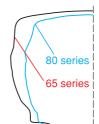

## **Exceptional stability**

Comprehensive field testing revealed that a smaller damping motion assures maximum static and dynamic stability.

Field evaluation (Stability)

Low aspect 65 series

- Same diameter as 80 series.
- Wider width than 80 series.