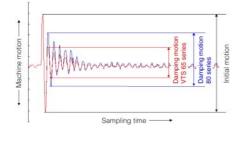

## **Exceptional stability**

Comprehensive field testing revealed that a smaller damping motion assures maximum static and dynamic stability.

Field evaluation (Stability)

Low aspect 65 series

- Same diameter as 80 series.
- Wider width than 80 series.